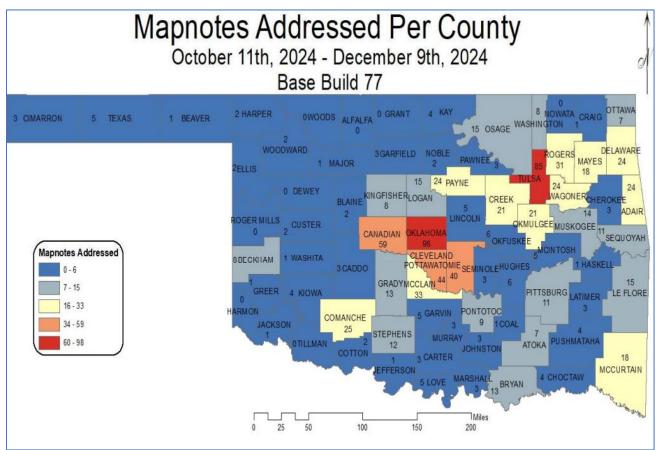

Our GIS Department also manages our basemaps that are used within our Ticket Management application. It's important that these basemaps are updated so that dig sites can be determined and mapped accordingly. When our agents identify a discrepancy in the information on a ticket versus what the map shows, they create "map notes". Our GIS team reviews the map notes and makes the necessary updates to the base maps. This is done throughout the calendar year.