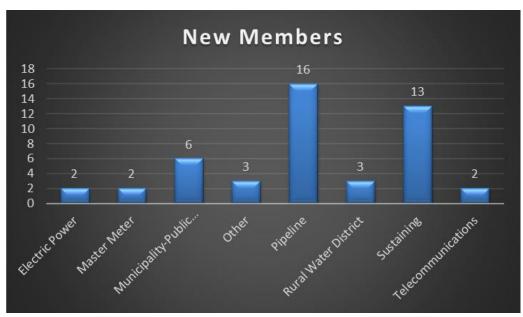

#### **OKIE811 MEMBERSHIP**

In 2024 we saw a slight increase in our General membership and a growth in our Sustaining membership. Sustaining members are organizations that are involved industry stakeholders that want to be a part of our activities and education while General members are those that own and operate underground facilities.