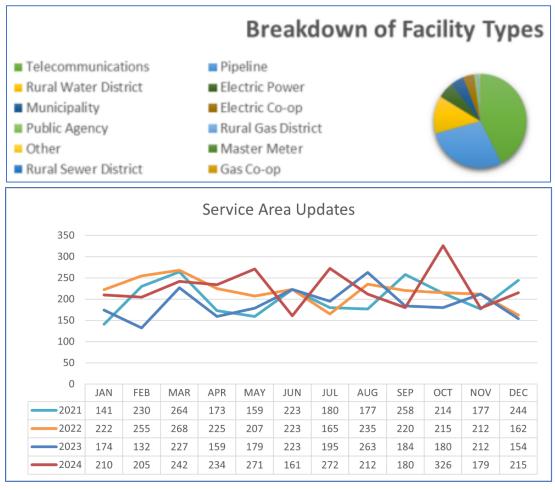

Our GIS Department also manages our basemaps that are used within our Ticket Management application. It's important that these basemaps are updated so that dig sites can be determined and mapped accordingly. When our agents identify a discrepancy in the information on a ticket versus what the map shows, they create "map notes". Our GIS team reviews the map notes and makes the necessary updates to the base maps. This is done throughout the calendar year.