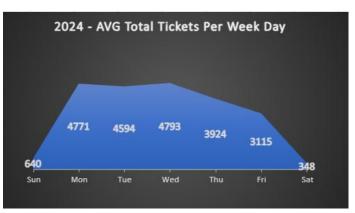

#### **OKIE811 OPERATIONS**

We processed 1,162,949 in-bound locate request for excavation happening in Oklahoma. We had 3 record months and had (6) 6,000+ ticket days and (60) 5,000+ ticket days. We're continuing to see a decrease in the average number of outbound notices which went from 6.09 in 2021, to 5.68 in 2022, to 5.59 in 2023 and now 5.54 in 2024. This decrease is due to refined service area data and reduced buffers around service areas that were submitted by Underground Facility Operators.