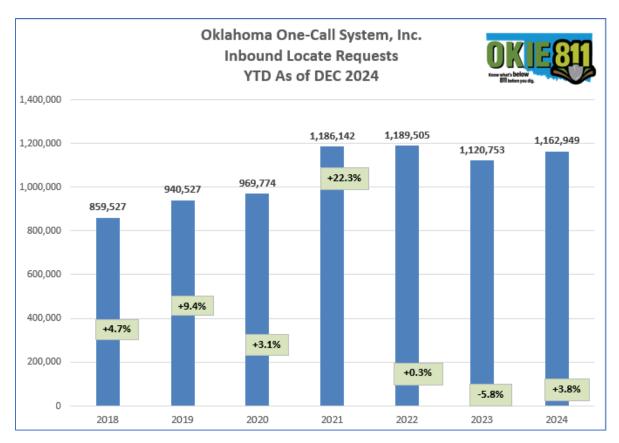

#### **OKIE811 OPERATIONS**

We processed 1,162,949 in-bound locate request for excavation happening in Oklahoma. We had 3 record months and had (6) 6,000+ ticket days and (60) 5,000+ ticket days. We're continuing to see a decrease in the average number of outbound notices which went from 6.09 in 2021, to 5.68 in 2022, to 5.59 in 2023 and now 5.54 in 2024. This decrease is due to refined service area data and reduced buffers around service areas that were submitted by Underground Facility Operators.

At OKIE811 we expect our ticket volume to increase by at least 5% over 2024 when we processed 1,162,949 inbound locate requests. We also expect underground facility operators to make further improvements to their mapping of underground infrastructure which will enable them to receive more refined and more relevant locate notices.