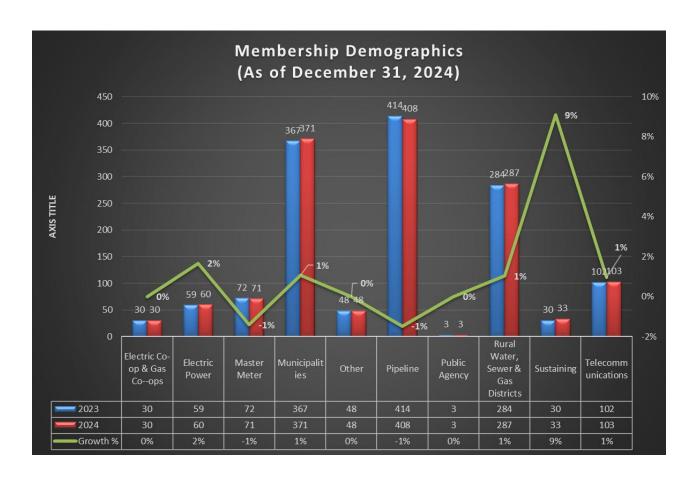

#### **OKIE811 MEMBERSHIP**

In 2024 we saw a slight increase in our General membership and a growth in our Sustaining membership. Sustaining members are organizations that are involved industry stakeholders that want to be a part of our activities and education while General members are those that own and operate underground facilities.