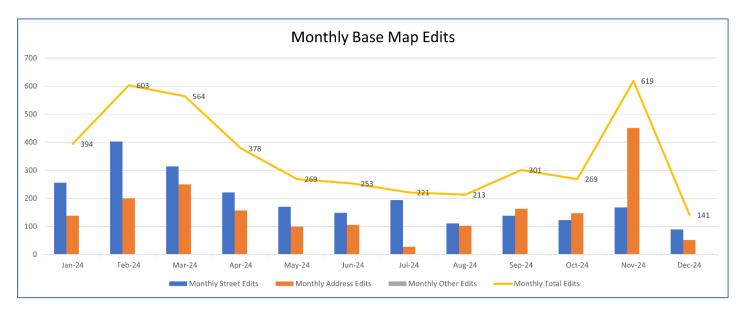

Our GIS Department also manages our basemaps that are used within our Ticket Management application. It's important that these basemaps are updated so that dig sites can be determined and mapped accordingly. When our agents identify a discrepancy in the information on a ticket versus what the map shows, they create "map notes". Our GIS team reviews the map notes and makes the necessary updates to the base maps. This is done throughout the calendar year.