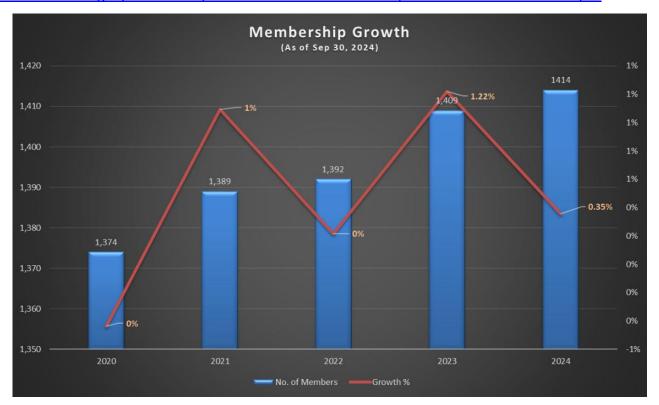

#### **OKIE811 MEMBERSHIP**

In 2024 we saw a slight increase in our General membership and a growth in our Sustaining membership. Sustaining members are organizations that are involved industry stakeholders that want to be a part of our activities and education while General members are those that own and operate underground facilities.