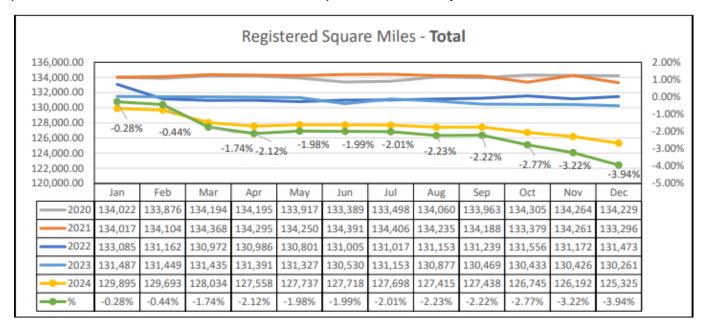

#### **OKIE811 GIS SERVICES**

In 2024, OKIE811 had a total of 125,326 registered square miles of underground facilities. We experienced a -3.94 decrease, or 4,936 total square miles since year-end 2023.