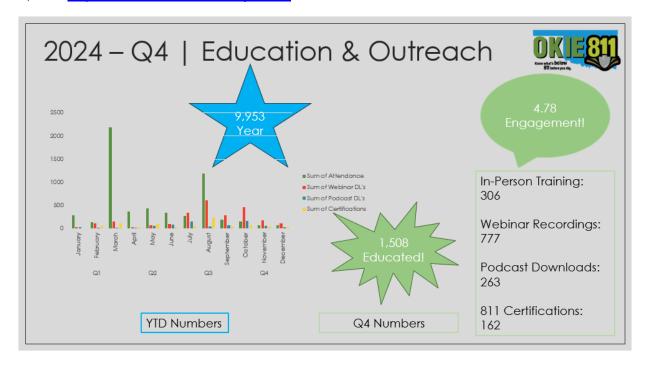

We achieved 91% of our annual KPI Goals (Key Performance Indicators) in 2024 and are continuously looking for ways to improve our processes and utilize our resources to the fullest.

| Quarterly Measurement:                  | GOAL QTRLY | 1st Qtr / Bi-<br>Annual Results | QTR 2 ACTUAL | 3rd Qtr / Bi-<br>Annual Results | QTR 4<br>ACTUAL | AVERAGE   |
|-----------------------------------------|------------|---------------------------------|--------------|---------------------------------|-----------------|-----------|
| SAFETY: 40%                             |            |                                 |              |                                 |                 |           |
| Safe Tickets - Agent Damage Prevention  | 99.1%      | 98.9%                           | 99.0%        | 99.4%                           | 99.4%           | 99.2%     |
| Safe Tickets - DS Excavators & TX811 DP | 97.4%      | 97.6%                           | 97.8%        | 97.2%                           | 96.9%           | 97.2%     |
| Program Delivery - # of People Educated | 2,131      | 3,188                           | 1,720        | 3,537                           | 1,508           | 2,488     |
| Program Impact (Statisfaction w/Educ)   | 4.38       | 4.32                            | 4.70         | 4.73                            | 4.78            | 4.63      |
| SERVICE & EFFICIENCY: 30%               |            |                                 |              |                                 |                 |           |
| Service Uptime/Availability             | 99.95%     | 100.00%                         | 99.99%       | 99.97%                          | 99.94%          | 99.98%    |
| Sustainable Improvements/Major Accmp    | 8          | 11                              | 11           | 6                               | 12              | 10        |
| *Manage Expense at or below Budget      | 1,665,506  | 1,806,073                       | 1,474,270    | 1,476,442                       | 1,461,601       | 1,554,596 |
| SATISFACTION: 30%                       |            |                                 |              |                                 |                 |           |
| Employee Retention Rate                 | 98.0%      | 100.0%                          | 98.4%        | 98.4%                           | 98.9%           | 98.9%     |
| Excavator Satisfaction (scale 1-5)      | 4.47       | 4.44                            |              | 4.36                            |                 | 4.40      |
| Operator Satisfaction (scale 1-5)       | 4.43       | 4.65                            |              | 4.54                            |                 | 4.60      |
| *Employee Engagement (scale 0-6)        | 5.03       | 5.16                            |              | 5.12                            |                 | 5.14      |

#### **OKIE811 EDUCATION & OUTREACH**

In 2024 we had our annual Safety Expo in-person and had over 200 people in attendance. Our 2025 Expo is happening March 26-27 in Oklahoma City. For more information on our Excavator Safety Program, visit <a href="https://okexcavationsafety.com/">https://okexcavationsafety.com/</a>.