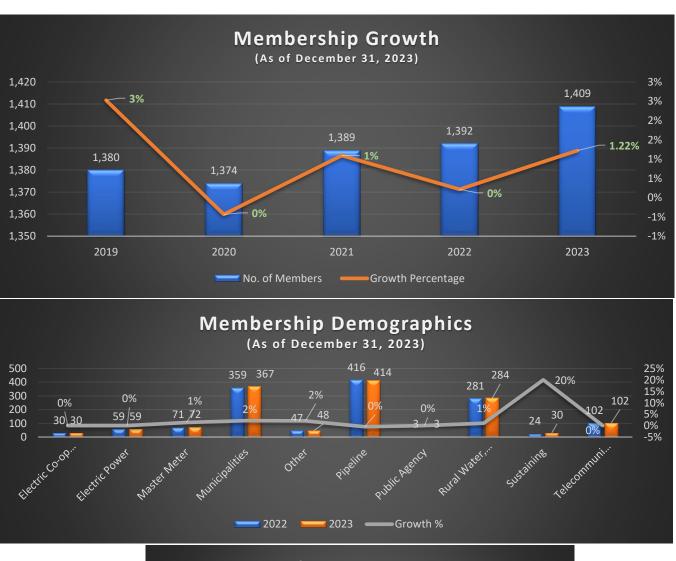

#### **OKIE811 MEMBERSHIP**

In 2023 the membership approved changes to the By-Laws which included a change the voting structure. General members, which are all underground facility operators that are members of OKIE811, now receive one (1) vote which will be weighted based on facility classification and the number of tickets received in the previous billing cycle. For a copy of the by-laws, go go <a href="https://okie811.org/wp-content/uploads/2023/03/OKIE811-ByLaws-Amended-032223.pdf">https://okie811.org/wp-content/uploads/2023/03/OKIE811-ByLaws-Amended-032223.pdf</a>.

#### **OKIE811 GIS SERVICES**

In 2023, OKIE811 had a total of 130,262 registered square miles of underground facilities. We experienced a -0.93 decrease or 1,211 total square miles since year-end 2022.