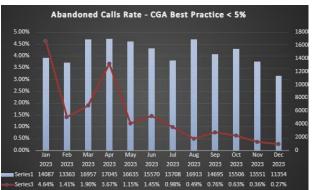

We also successfully completed many key accomplishments in 2023 that have helped advance our services to the industry:

- 7.3% reduction in the number of outbound locate notices going to members.
- 100% voluntary employee retention.
- Crafted a Honey Brown Ale as our third 811 Beer for 811 Marketing and Awareness.
- 1.7% Increase in Automated Tickets 78.2% of our tickets are now submitted electronically.
- We have \$3.2 million in investments, which is more than a 6-month operating reserve.
- Named a Top Workplace for 2023