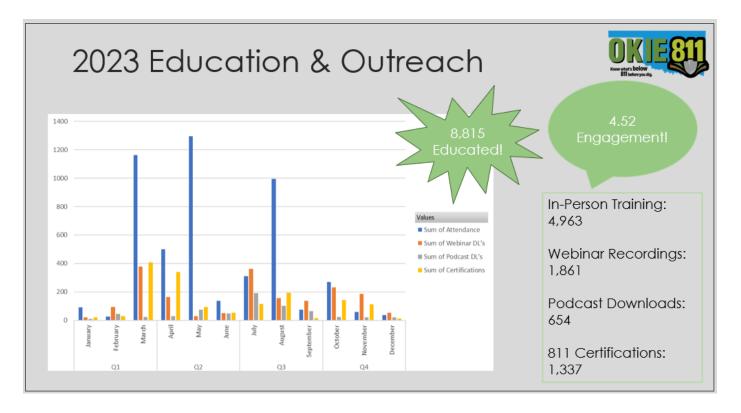

We achieved 100% of our annual KPI Goals (Key Performance Indicators) in 2023 and are continuously looking for ways to improve our processes and utilize our resources to the fullest.

|                                        |             |            |            |            |            | FINAL     |
|----------------------------------------|-------------|------------|------------|------------|------------|-----------|
| Quarterly Measurement:                 | Annual Goal | Q1 Results | Q2 Results | Q3 Results | Q4 Results | TOT/AVG   |
| Service Uptime/Availability            | 99.5%       | 99.93%     | 99.94%     | 100.00%    | 99.98%     | 99.96%    |
| Sustainable Improvements/Major Accmpls | 20          | 8          | 9          | 6          | 4          | 27        |
| Employee Retention Rate                | 90.0%       | 100.0%     | 100.0%     | 100.0%     | 100.0%     | 100.0%    |
| Safe Tickets - AGENTS                  | 98.5%       | 99.4%      | 98.9%      | 98.8%      | 98.9%      | 98.99%    |
| Safe Tickets - DS Excavators & TX811   | 97.0%       | 97.4%      | 97.1%      | 97.2%      | 97.6%      | 97.3%     |
| Program Delivery (Excavator Education) | 6,000       | 2,105      | 2,816      | 2,714      | 1,180      | 8,815     |
| Program Impact (Statisfaction w/Educ)  | 4.25        | 4.38       | 4.40       | 4.51       | 4.79       | 4.52      |
| Manage Expense below Budget            | 6,515,213   | 1,733,736  | 1,346,978  | 1,481,314  | 1,525,460  | 6,087,487 |
| Bi-Annual Measurement:                 |             |            |            |            |            |           |
| Excavator Satisfaction                 | 4.40        | 4.57       |            | 4.37       |            | 4.47      |
| Member Satisfaction                    | 4.40        | 4.34       |            | 4.51       |            | 4.43      |
| Employee Engagement                    | 5.00        | 5.39       |            | 4.66       |            | 5.03      |

#### **OKIE811 EDUCATION & OUTREACH**

In 2023 we had our annual Safety Expo in-person and had over 225 people in attendance. Our 2024 Expo is happening March 6-7 and for 2025 we will hold the Safety Expo March 26-27. For more information on our Excavator Safety Program, visit <a href="https://okexcavationsafety.com/">https://okexcavationsafety.com/</a>