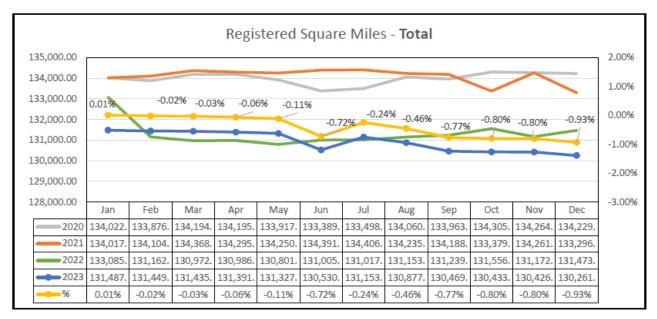

#### **OKIE811 GIS SERVICES**

In 2023, OKIE811 had a total of 130,262 registered square miles of underground facilities. We experienced a -0.93 decrease or 1,211 total square miles since year-end 2022.