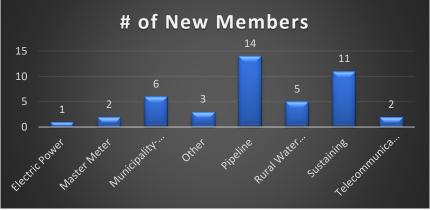

#### **OKIE811 MEMBERSHIP**

In 2023 the membership approved changes to the By-Laws which included a change the voting structure. General members, which are all underground facility operators that are members of OKIE811, now receive one (1) vote which will be weighted based on facility classification and the number of tickets received in the previous billing cycle. For a copy of the by-laws, go go <a href="https://okie811.org/wp-content/uploads/2023/03/OKIE811-ByLaws-Amended-032223.pdf">https://okie811.org/wp-content/uploads/2023/03/OKIE811-ByLaws-Amended-032223.pdf</a>.