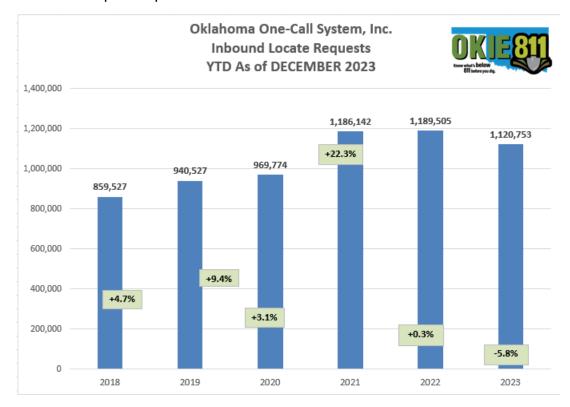

#### **OKIE811 OPERATIONS**

We ended 2023 with a <u>5.8% decrease in ticket volume</u>. Even with this decrease, we exceeded 1 million inbound locate requests. We had 3 record months and had (2) 6,000+ ticket days and (47) 5,000+ ticket days. We're continuing to see a decrease in the average number of outbound notices which went from 6.09 in 2021, to 5.68 in 2022, to 5.59 in 2023.