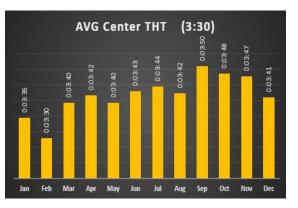

We achieved 100% of our annual KPI Goals (Key Performance Indicators) in 2023 and are continuously looking for ways to improve our processes and utilize our resources to the fullest.

|                                        |             |            |            |            |            | FINAL     |
|----------------------------------------|-------------|------------|------------|------------|------------|-----------|
| Quarterly Measurement:                 | Annual Goal | Q1 Results | Q2 Results | Q3 Results | Q4 Results | TOT/AVG   |
| Service Uptime/Availability            | 99.5%       | 99.93%     | 99.94%     | 100.00%    | 99.98%     | 99.96%    |
| Sustainable Improvements/Major Accmpls | 20          | 8          | 9          | 6          | 4          | 27        |
| Employee Retention Rate                | 90.0%       | 100.0%     | 100.0%     | 100.0%     | 100.0%     | 100.0%    |
| Safe Tickets - AGENTS                  | 98.5%       | 99.4%      | 98.9%      | 98.8%      | 98.9%      | 98.99%    |
| Safe Tickets - DS Excavators & TX811   | 97.0%       | 97.4%      | 97.1%      | 97.2%      | 97.6%      | 97.3%     |
| Program Delivery (Excavator Education) | 6,000       | 2,105      | 2,816      | 2,714      | 1,180      | 8,815     |
| Program Impact (Statisfaction w/Educ)  | 4.25        | 4.38       | 4.40       | 4.51       | 4.79       | 4.52      |
| Manage Expense below Budget            | 6,515,213   | 1,733,736  | 1,346,978  | 1,481,314  | 1,525,460  | 6,087,487 |
| Bi-Annual Measurement:                 |             |            |            |            |            |           |
| Excavator Satisfaction                 | 4.40        | 4.57       |            | 4.37       |            | 4.47      |
| Member Satisfaction                    | 4.40        | 4.34       |            | 4.51       |            | 4.43      |
| Employee Engagement                    | 5.00        | 5.39       |            | 4.66       |            | 5.03      |