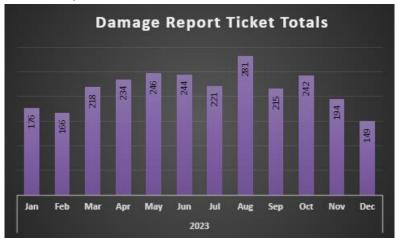

#### **OKIE811 OPERATIONS**

We ended 2023 with a <u>5.8% decrease in ticket volume</u>. Even with this decrease, we exceeded 1 million inbound locate requests. We had 3 record months and had (2) 6,000+ ticket days and (47) 5,000+ ticket days. We're continuing to see a decrease in the average number of outbound notices which went from 6.09 in 2021, to 5.68 in 2022, to 5.59 in 2023.