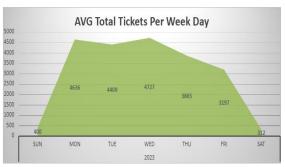

#### **OKIE811 OPERATIONS**

We ended 2023 with a <u>5.8% decrease in ticket volume</u>. Even with this decrease, we exceeded 1 million inbound locate requests. We had 3 record months and had (2) 6,000+ ticket days and (47) 5,000+ ticket days. We're continuing to see a decrease in the average number of outbound notices which went from 6.09 in 2021, to 5.68 in 2022, to 5.59 in 2023.